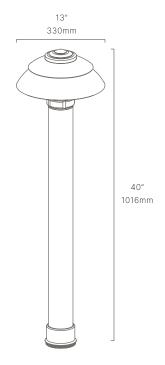

#### CONFIGURATOR:

| FIXTURE DIMENSIONS | W13" x H40"                          |
|--------------------|--------------------------------------|
| LIGHT SOURCE       | Integrated LED                       |
| COLOR TEMPERATURES | 2700K, 3000K                         |
| WATTAGES           | 18W, 22W                             |
| CRI (RA)           | 80 CRI                               |
| VOLTAGE            | 120V                                 |
| DELIVERED LUMENS   | 976lm (3000K)                        |
| DIMMABLE           | Yes, Dim to <10% via Transformer     |
| DRIVER             | Yes, 12V Integral Constant Current   |
| TRANSFORMER        | Yes, Integral Electronic 60W 120-12V |
| MOUNT              | Yes, Included Leveling Pedestal      |
| FINISH             | Included Natural                     |
| MATERIAL           | Brass & Copper                       |
| WIRE LENGTH        | 24"                                  |
| LOCATION           | Exterior Wet                         |
| CERTIFICATIONS     | UL, IP66, IP67                       |