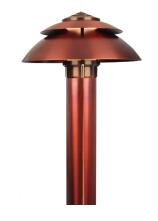

#### BLD851740

The Domus series of LED Bollards is the latest addition to our growing line of innovative and exquisite area light luminaires. Ideal for illuminating grand pathways, estatesized driveways, and expansive outdoor spaces.

- Field Serviceable LED module
- Solid brass and copper construction
- •Ideal for grand pathways and estate-sized driveways