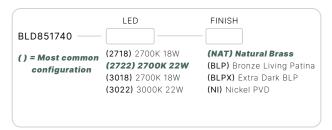

#### BLD851740

The Domus series of LED Bollards is the latest addition to our growing line of innovative and exquisite area light luminaires. Ideal for illuminating grand pathways, estatesized driveways, and expansive outdoor spaces.

#### CONFIGURATOR:

| FIXTURE DIMENSIONS | W13" x H40"                          |
|--------------------|--------------------------------------|
| LIGHT SOURCE       | Integrated LED                       |
| COLOR TEMPERATURES | 2700K, 3000K                         |
| WATTAGES           | 18W, 22W                             |
| CRI (RA)           | 80 CRI                               |
| VOLTAGE            | 120V                                 |
| DELIVERED LUMENS   | 976lm (3000K)                        |
| DIMMABLE           | Yes, Dim to <10% via Transformer     |
| DRIVER             | Yes, 12V Integral Constant Current   |
| TRANSFORMER        | Yes, Integral Electronic 60W 120-12V |
| MOUNT              | Yes, Included Leveling Pedestal      |
| FINISH             | Included Natural                     |
| MATERIAL           | Brass & Copper                       |
| WIRE LENGTH        | 24"                                  |
| LOCATION           | Exterior Wet                         |
| CERTIFICATIONS     | UL, IP66, IP67                       |